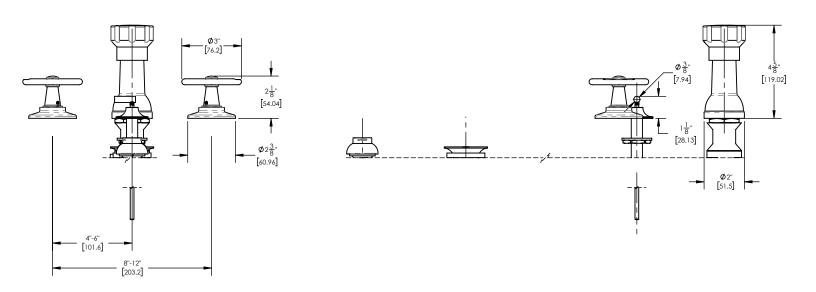

## **TECHNICAL DETAILS**

ADA Compliance: Yes
Deck Thickness Maximum: 1 3/4"
Deck Thickness Minimum: 3/4"
Fitting Hole Diameter: 1 1/8"
Number of Holes: 6
Number of Handles: 2
Handle Spread Maximum: 12"
Handle Spread Minimum: 8"
Inlet Connection Type: Male 3/4" NPT
Installation Type: Deck Mounted
Primary Material: Brass
Valve Material: Ceramic
Water Pressure Maximum: 85 PSI
Water Pressure Minimum: 20 PSI
Water Pressure Recommended: 60 PSI

## **PRODUCT DIMENSIONS**